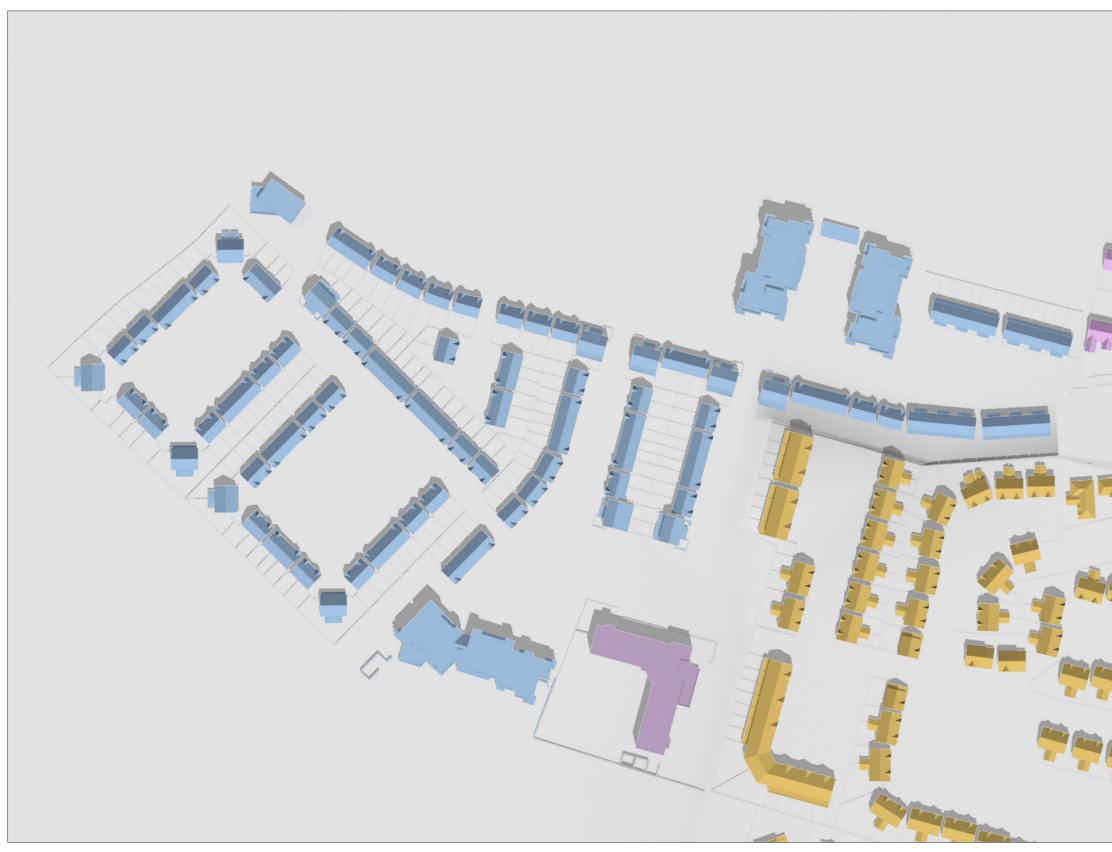

## RECEIVING ENVIRONMENT

OSI LICENCE NO. CYAL50210860 © Ordnance Survey Ireland /Government of Ireland.

TIME : 10.00 AM

DATE : MARCH 21ST - EQUINOX SUNRISE : 6.34 AM SUNSET : 6.49 PM

### PROPOSED DEVELOPMENT

OSI LICENCE NO. CYAL50210860 © Ordnance Survey Ireland /Government of Ireland.

TIME : 10.00 AM

DATE : MARCH 21ST - EQUINOX SUNRISE : 6.34 AM SUNSET : 6.49 PM

## CUMULATIVE

OSI LICENCE NO. CYAL50210860 © Ordnance Survey Ireland /Government of Ireland.

TIME : 10.00 AM

DATE : MARCH 21ST - EQUINOX SUNRISE : 6.34 AM SUNSET : 6.49 PM