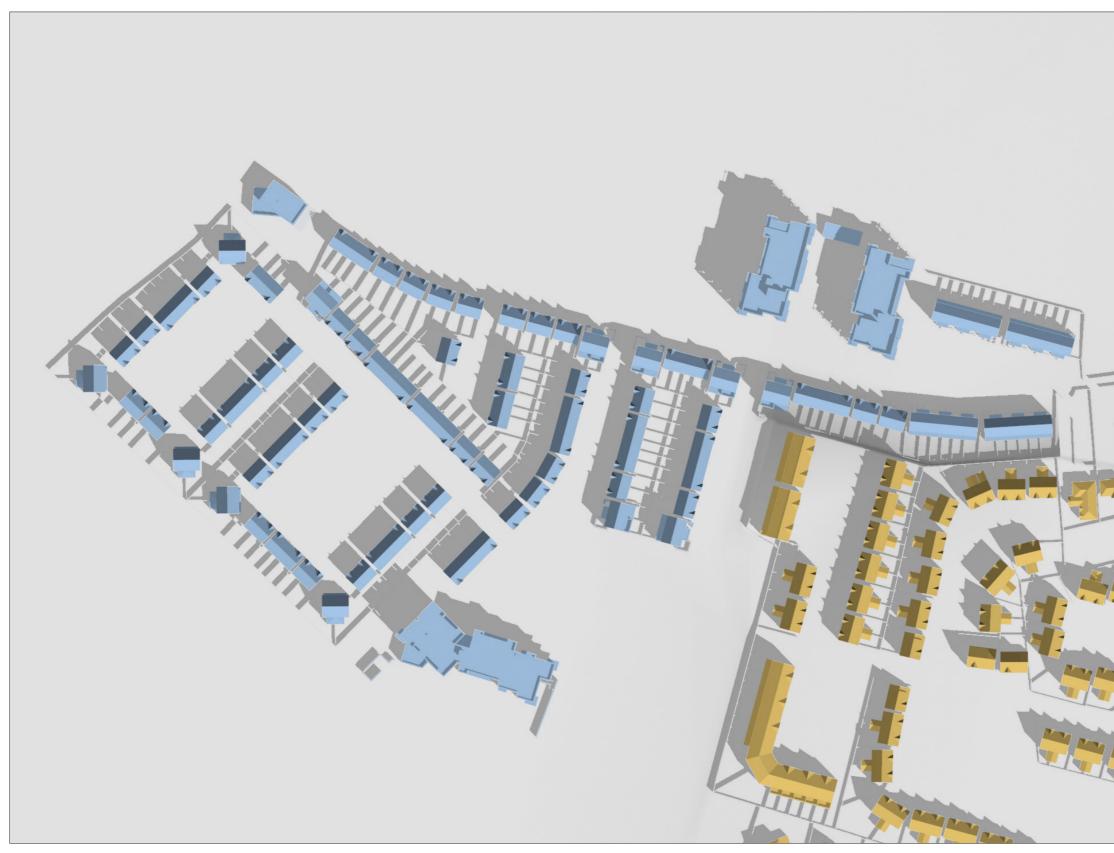

## RECEIVING ENVIRONMENT

OSI LICENCE NO. CYAL50210860 © Ordnance Survey Ireland /Government of Ireland.

TIME : 10.00 AM

DATE : MARCH 21ST - EQUINOX SUNRISE : 6.34 AM SUNSET : 6.49 PM

### PROPOSED DEVELOPMENT

OSI LICENCE NO. CYAL50210860 © Ordnance Survey Ireland /Government of Ireland.

TIME : 10.00 AM

DATE : MARCH 21ST - EQUINOX SUNRISE : 6.34 AM SUNSET : 6.49 PM

## CUMULATIVE

OSI LICENCE NO. CYAL50210860 © Ordnance Survey Ireland /Government of Ireland.

TIME : 10.00 AM

DATE : MARCH 21ST - EQUINOX SUNRISE : 6.34 AM SUNSET : 6.49 PM