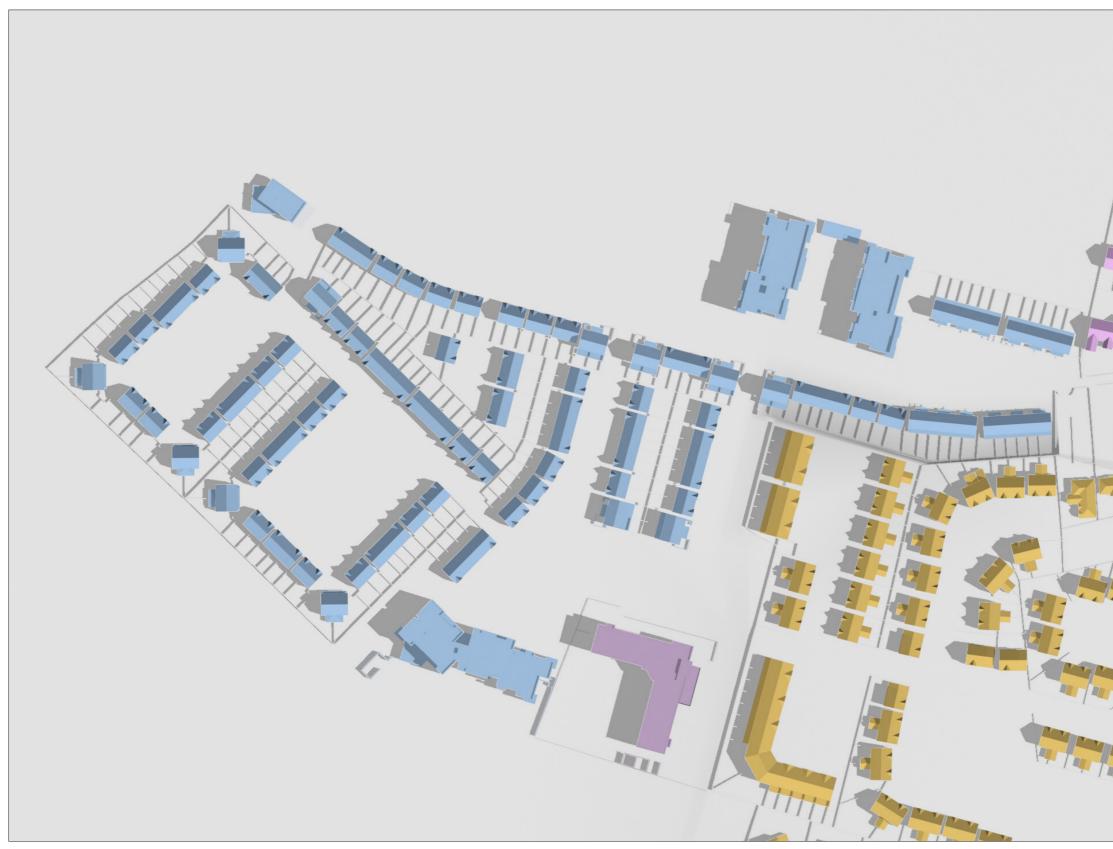

## RECEIVING ENVIRONMENT

OSI LICENCE NO. CYAL50210860 © Ordnance Survey Ireland /Government of Ireland.

TIME : 10.00 AM

DATE : MARCH 21ST - EQUINOX SUNRISE : 6.34 AM SUNSET : 6.49 PM