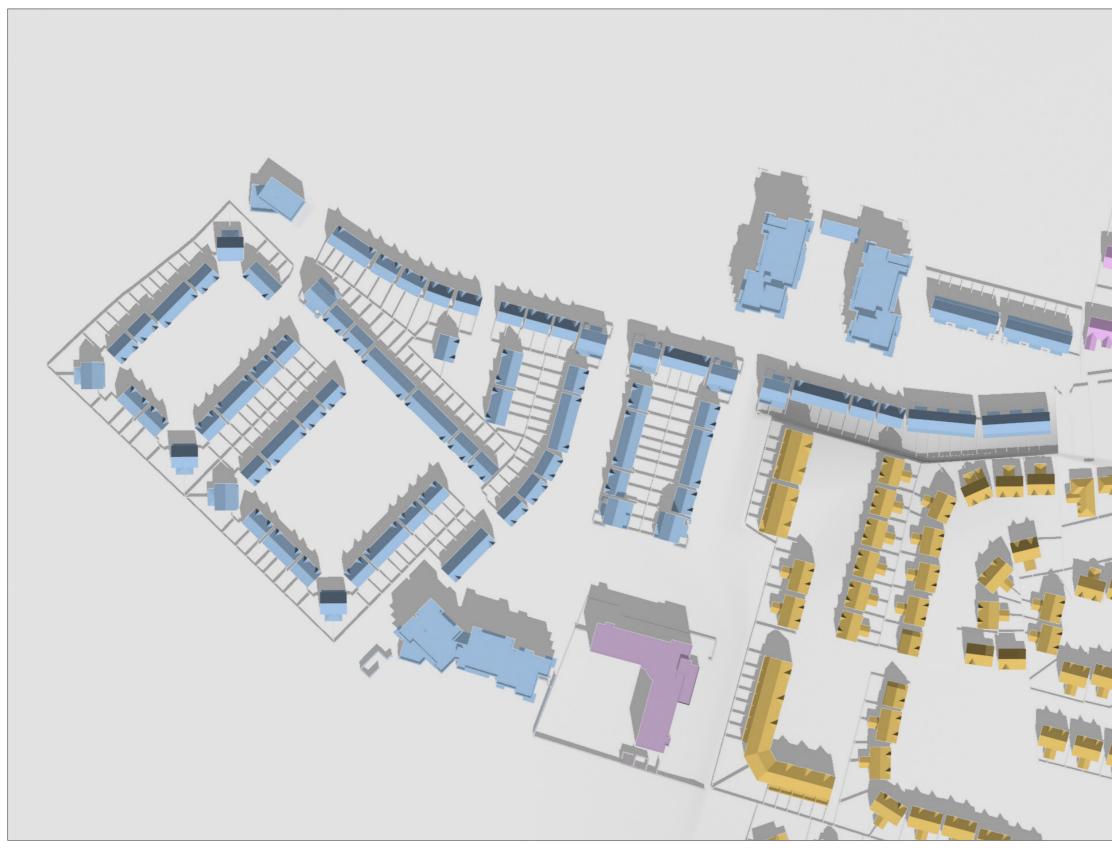

### PROPOSED DEVELOPMENT

OSI LICENCE NO. CYAL50210860 © Ordnance Survey Ireland /Government of Ireland.

TIME : 10.00 AM

DATE : MARCH 21ST - EQUINOX SUNRISE : 6.34 AM SUNSET : 6.49 PM

## PROPOSED DEVELOPMENT

OSI LICENCE NO. CYAL50210860 © Ordnance Survey Ireland /Government of Ireland.

DATE : MARCH 21ST - EQUINOX SUNRISE : 6.34 AM SUNSET : 6.49 PM