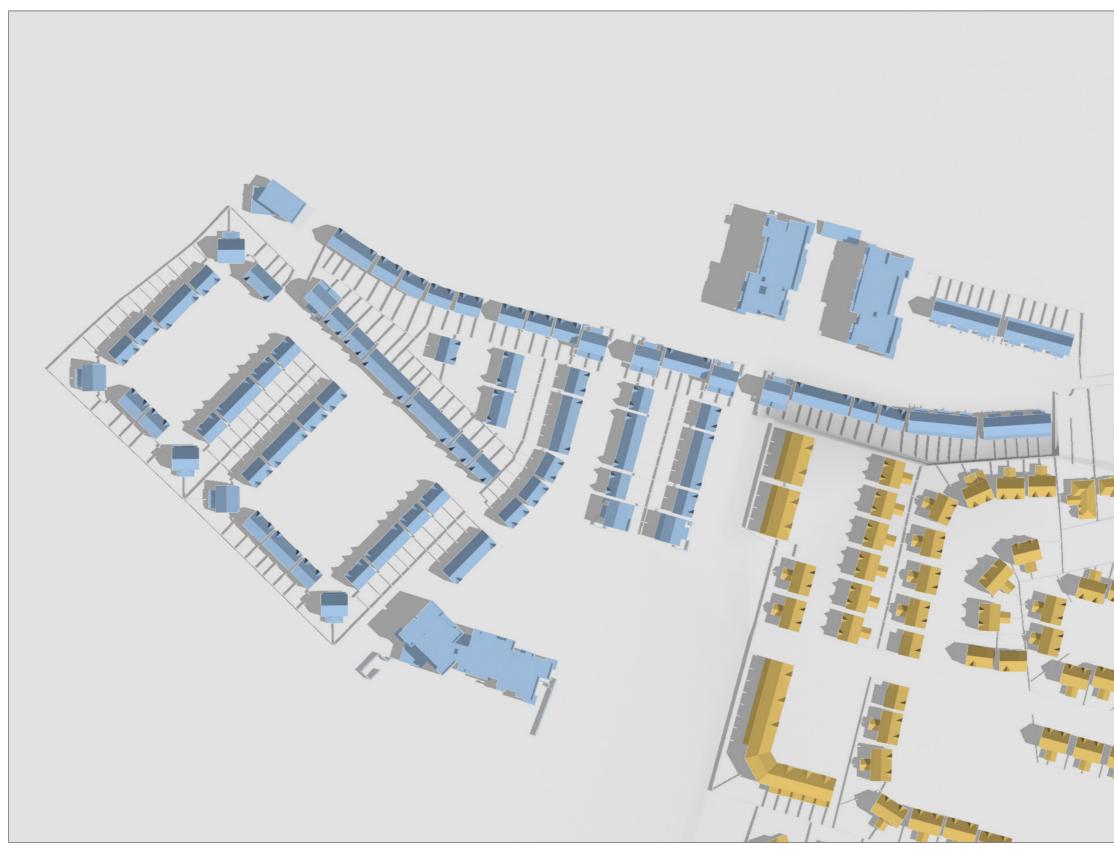

## RECEIVING ENVIRONMENT

OSI LICENCE NO. CYAL50210860 © Ordnance Survey Ireland /Government of Ireland.

TIME : 10.00 AM

DATE : MARCH 21ST - EQUINOX SUNRISE : 6.34 AM SUNSET : 6.49 PM

### PROPOSED DEVELOPMENT

OSI LICENCE NO. CYAL50210860 © Ordnance Survey Ireland /Government of Ireland.

TIME : 10.00 AM

DATE : MARCH 21ST - EQUINOX SUNRISE : 6.34 AM SUNSET : 6.49 PM

## CUMULATIVE

OSI LICENCE NO. CYAL50210860 © Ordnance Survey Ireland /Government of Ireland.

TIME : 10.00 AM

DATE : MARCH 21ST - EQUINOX SUNRISE : 6.34 AM SUNSET : 6.49 PM