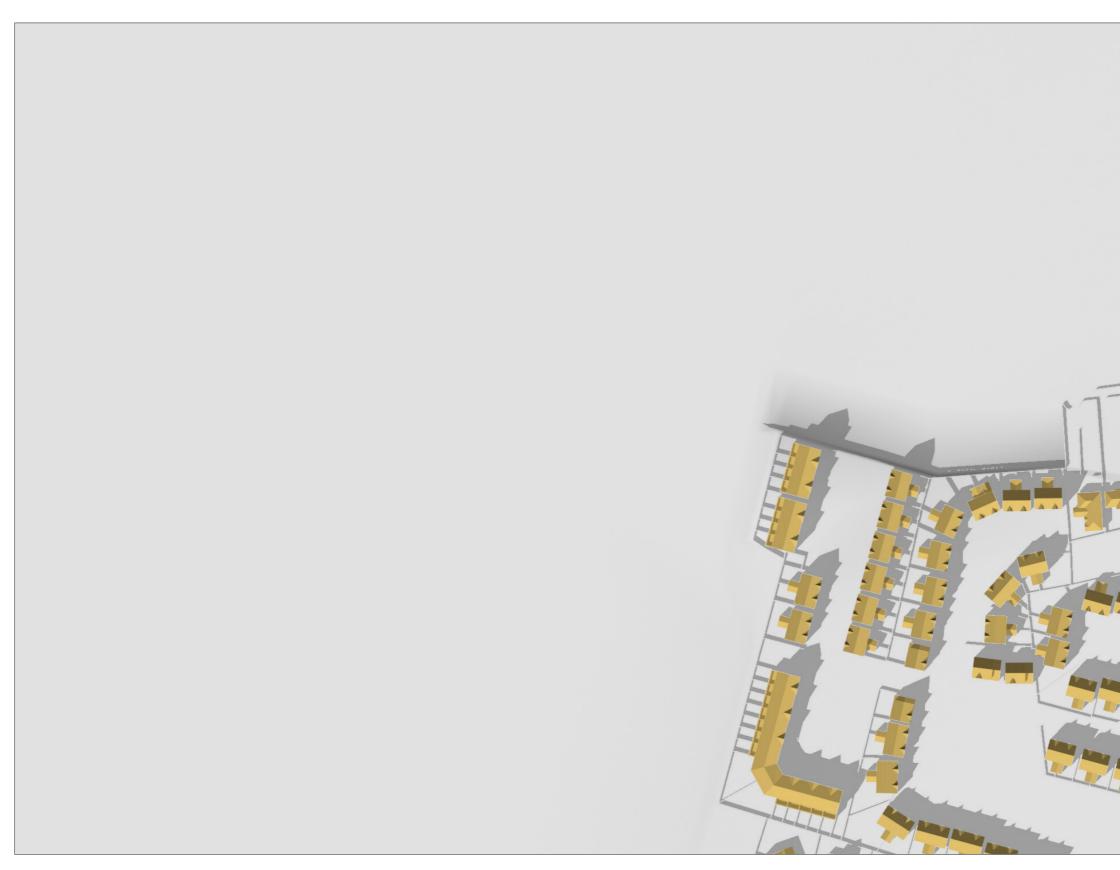

## RECEIVING ENVIRONMENT

OSI LICENCE NO. CYAL50210860 © Ordnance Survey Ireland /Government of Ireland.

TIME : 10.00 AM

DATE : MARCH 21ST - EQUINOX SUNRISE : 6.34 AM SUNSET : 6.49 PM

### PROPOSED DEVELOPMENT

OSI LICENCE NO. CYAL50210860 © Ordnance Survey Ireland /Government of Ireland.

TIME : 10.00 AM

DATE : MARCH 21ST - EQUINOX SUNRISE : 6.34 AM SUNSET : 6.49 PM

## CUMULATIVE

OSI LICENCE NO. CYAL50210860 © Ordnance Survey Ireland /Government of Ireland.

TIME : 10.00 AM

DATE : MARCH 21ST - EQUINOX SUNRISE : 6.34 AM SUNSET : 6.49 PM