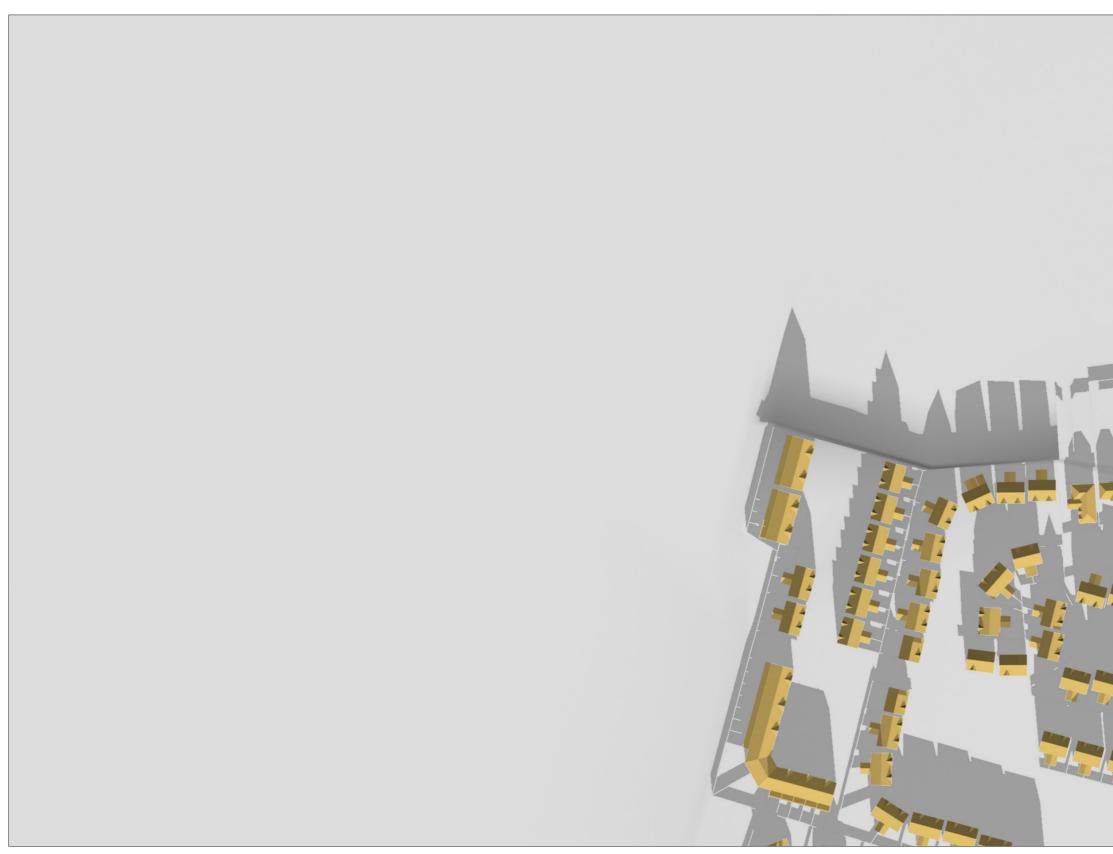

## RECEIVING ENVIRONMENT

OSI LICENCE NO. CYAL50210860 © Ordnance Survey Ireland /Government of Ireland.

TIME : 10.00 AM

DATE : MARCH 21ST - EQUINOX SUNRISE : 6.34 AM SUNSET : 6.49 PM

### PROPOSED DEVELOPMENT

OSI LICENCE NO. CYAL50210860 © Ordnance Survey Ireland /Government of Ireland.

TIME : 10.00 AM

DATE : MARCH 21ST - EQUINOX SUNRISE : 6.34 AM SUNSET : 6.49 PM

## CUMULATIVE

OSI LICENCE NO. CYAL50210860 © Ordnance Survey Ireland /Government of Ireland.

TIME : 10.00 AM

DATE : MARCH 21ST - EQUINOX SUNRISE : 6.34 AM SUNSET : 6.49 PM