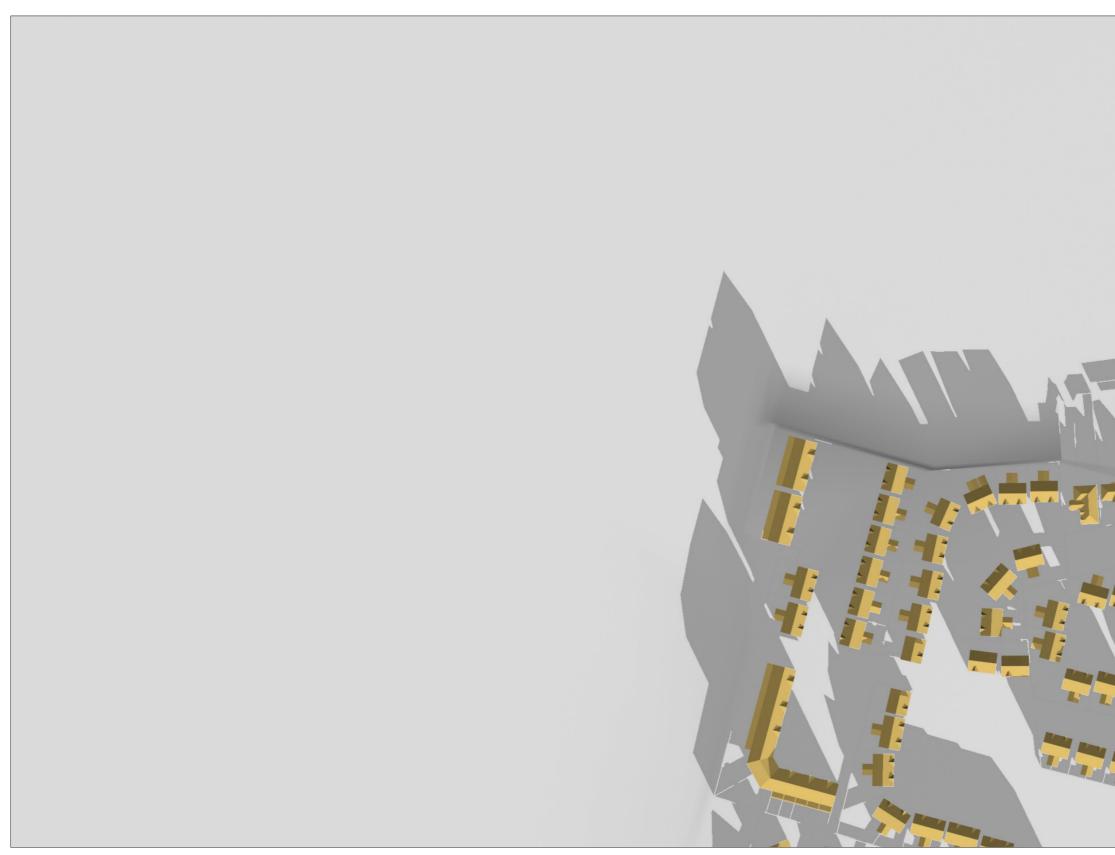

### PROPOSED DEVELOPMENT

OSI LICENCE NO. CYAL50210860 © Ordnance Survey Ireland /Government of Ireland.

TIME : 10.00 AM

DATE : MARCH 21ST - EQUINOX SUNRISE : 6.34 AM SUNSET : 6.49 PM

## PROPOSED DEVELOPMENT

OSI LICENCE NO. CYAL50210860 © Ordnance Survey Ireland /Government of Ireland.

DATE : MARCH 21ST - EQUINOX SUNRISE : 6.34 AM SUNSET : 6.49 PM