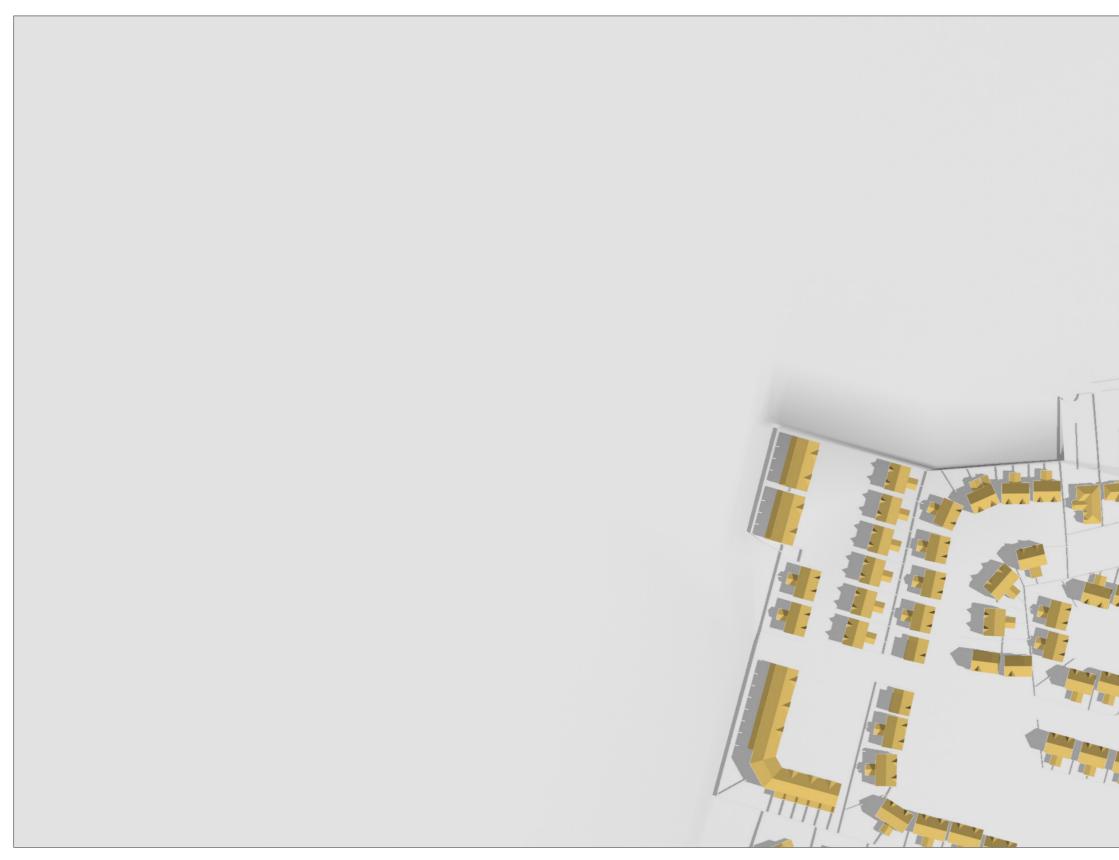

## RECEIVING ENVIRONMENT

OSI LICENCE NO. CYAL50210860 © Ordnance Survey Ireland /Government of Ireland.

TIME : 10.00 AM

DATE : MARCH 21ST - EQUINOX SUNRISE : 6.34 AM SUNSET : 6.49 PM

### PROPOSED DEVELOPMENT

OSI LICENCE NO. CYAL50210860 © Ordnance Survey Ireland /Government of Ireland.

TIME : 10.00 AM

DATE : MARCH 21ST - EQUINOX SUNRISE : 6.34 AM SUNSET : 6.49 PM

## CUMULATIVE

OSI LICENCE NO. CYAL50210860 © Ordnance Survey Ireland /Government of Ireland.

TIME : 10.00 AM

DATE : MARCH 21ST - EQUINOX SUNRISE : 6.34 AM SUNSET : 6.49 PM