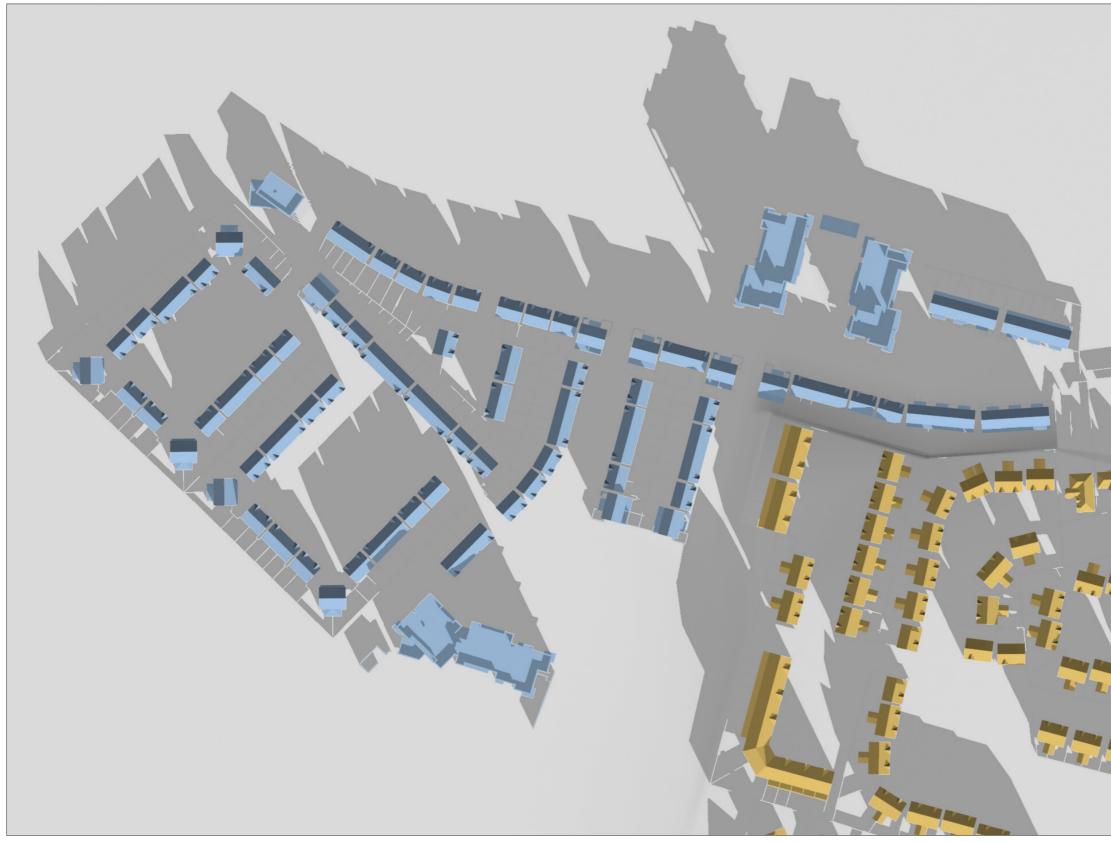

## RECEIVING ENVIRONMENT

OSI LICENCE NO. CYAL50210860 © Ordnance Survey Ireland /Government of Ireland.

TIME : 10.00 AM

DATE : MARCH 21ST - EQUINOX SUNRISE : 6.34 AM SUNSET : 6.49 PM

### PROPOSED DEVELOPMENT

OSI LICENCE NO. CYAL50210860 © Ordnance Survey Ireland /Government of Ireland.

TIME : 10.00 AM

DATE : MARCH 21ST - EQUINOX SUNRISE : 6.34 AM SUNSET : 6.49 PM

## CUMULATIVE

OSI LICENCE NO. CYAL50210860 © Ordnance Survey Ireland /Government of Ireland.

TIME : 10.00 AM

DATE : MARCH 21ST - EQUINOX SUNRISE : 6.34 AM SUNSET : 6.49 PM