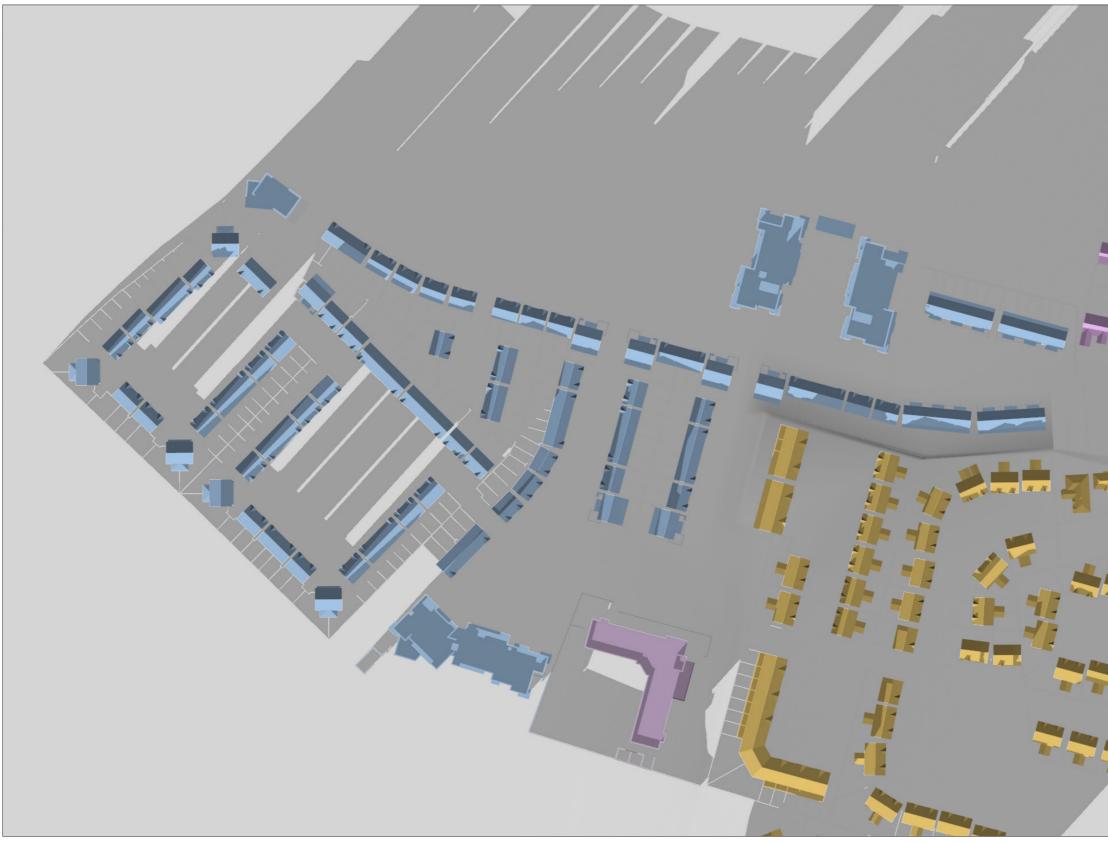

## RECEIVING ENVIRONMENT

OSI LICENCE NO. CYAL50210860 © Ordnance Survey Ireland /Government of Ireland.

TIME : 10.00 AM

DATE : MARCH 21ST - EQUINOX SUNRISE : 6.34 AM SUNSET : 6.49 PM

### PROPOSED DEVELOPMENT

OSI LICENCE NO. CYAL50210860 © Ordnance Survey Ireland /Government of Ireland.

TIME : 10.00 AM

DATE : MARCH 21ST - EQUINOX SUNRISE : 6.34 AM SUNSET : 6.49 PM

## CUMULATIVE

OSI LICENCE NO. CYAL50210860 © Ordnance Survey Ireland /Government of Ireland.

TIME : 10.00 AM

DATE : MARCH 21ST - EQUINOX SUNRISE : 6.34 AM SUNSET : 6.49 PM