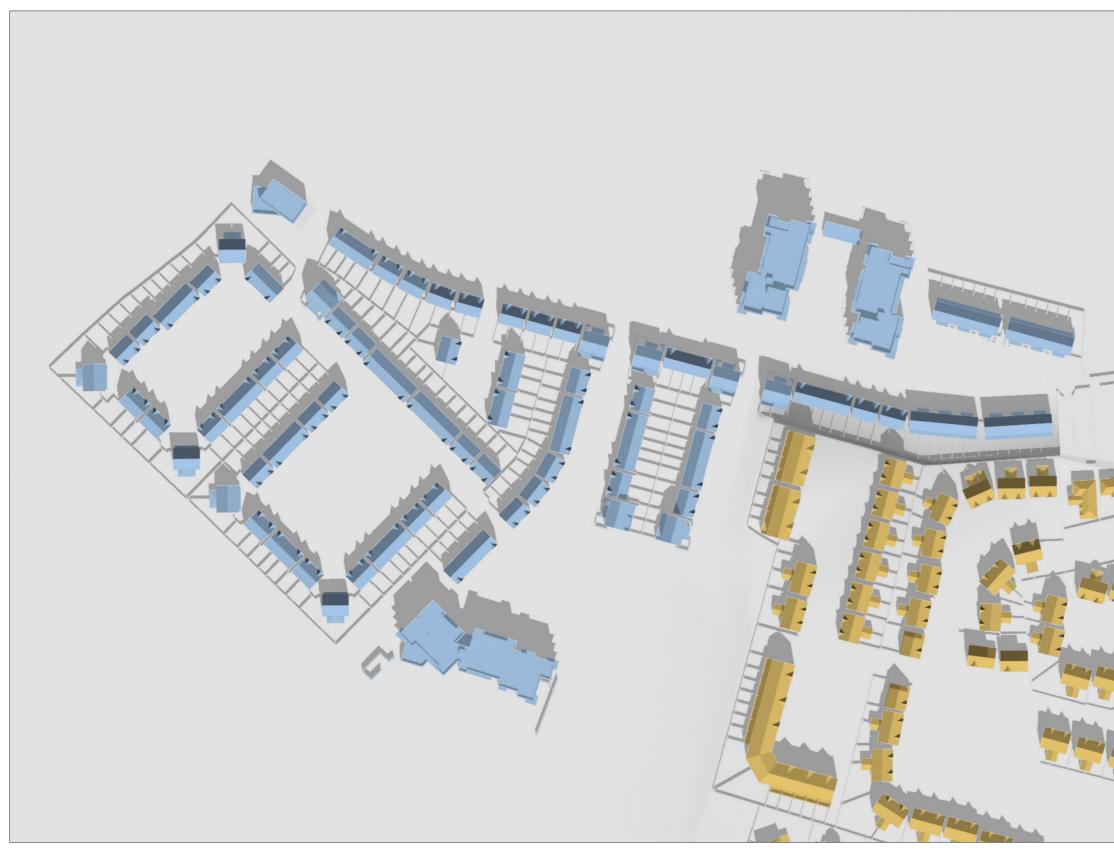

### PROPOSED DEVELOPMENT

OSI LICENCE NO. CYAL50210860 © Ordnance Survey Ireland /Government of Ireland.

TIME : 10.00 AM

DATE : MARCH 21ST - EQUINOX SUNRISE : 6.34 AM SUNSET : 6.49 PM

## PROPOSED DEVELOPMENT

OSI LICENCE NO. CYAL50210860 © Ordnance Survey Ireland /Government of Ireland.

DATE : MARCH 21ST - EQUINOX SUNRISE : 6.34 AM SUNSET : 6.49 PM