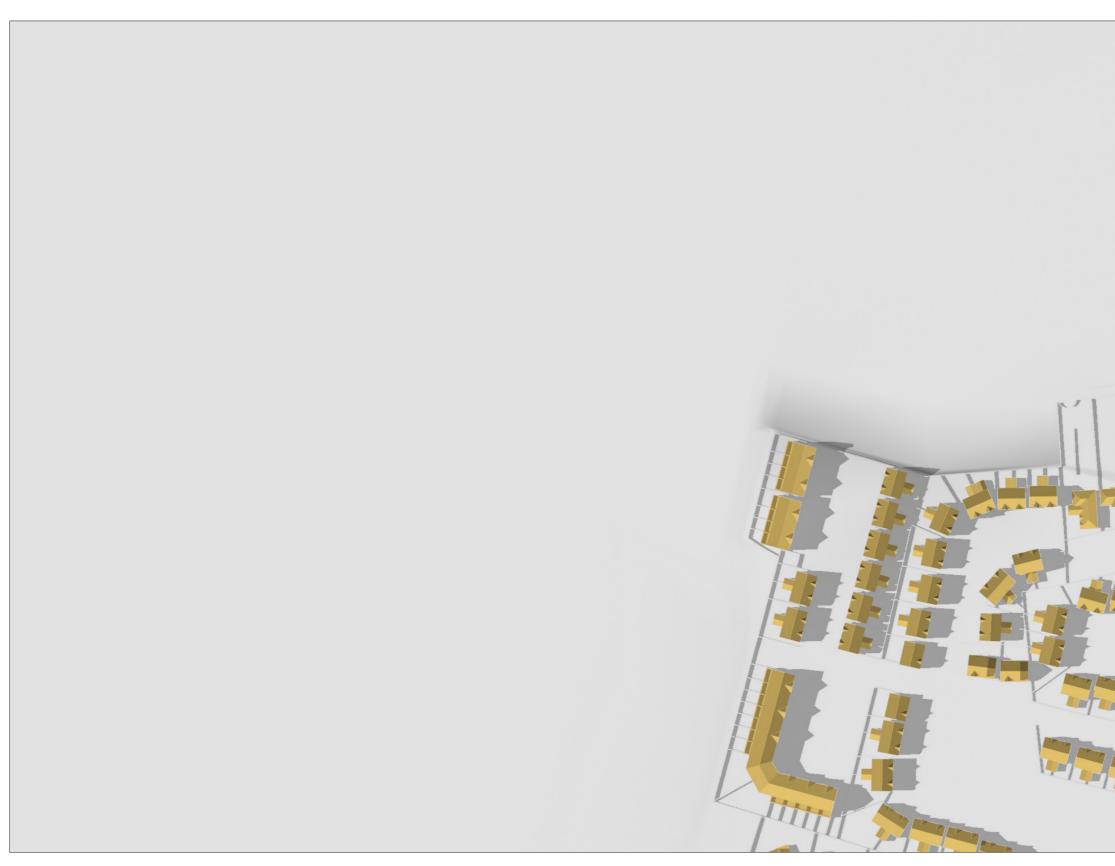

## RECEIVING ENVIRONMENT

OSI LICENCE NO. CYAL50210860 © Ordnance Survey Ireland /Government of Ireland.

TIME : 10.00 AM

DATE : MARCH 21ST - EQUINOX SUNRISE : 6.34 AM SUNSET : 6.49 PM

### PROPOSED DEVELOPMENT

OSI LICENCE NO. CYAL50210860 © Ordnance Survey Ireland /Government of Ireland.

TIME : 10.00 AM

DATE : MARCH 21ST - EQUINOX SUNRISE : 6.34 AM SUNSET : 6.49 PM

## CUMULATIVE

OSI LICENCE NO. CYAL50210860 © Ordnance Survey Ireland /Government of Ireland.

TIME : 10.00 AM

DATE : MARCH 21ST - EQUINOX SUNRISE : 6.34 AM SUNSET : 6.49 PM