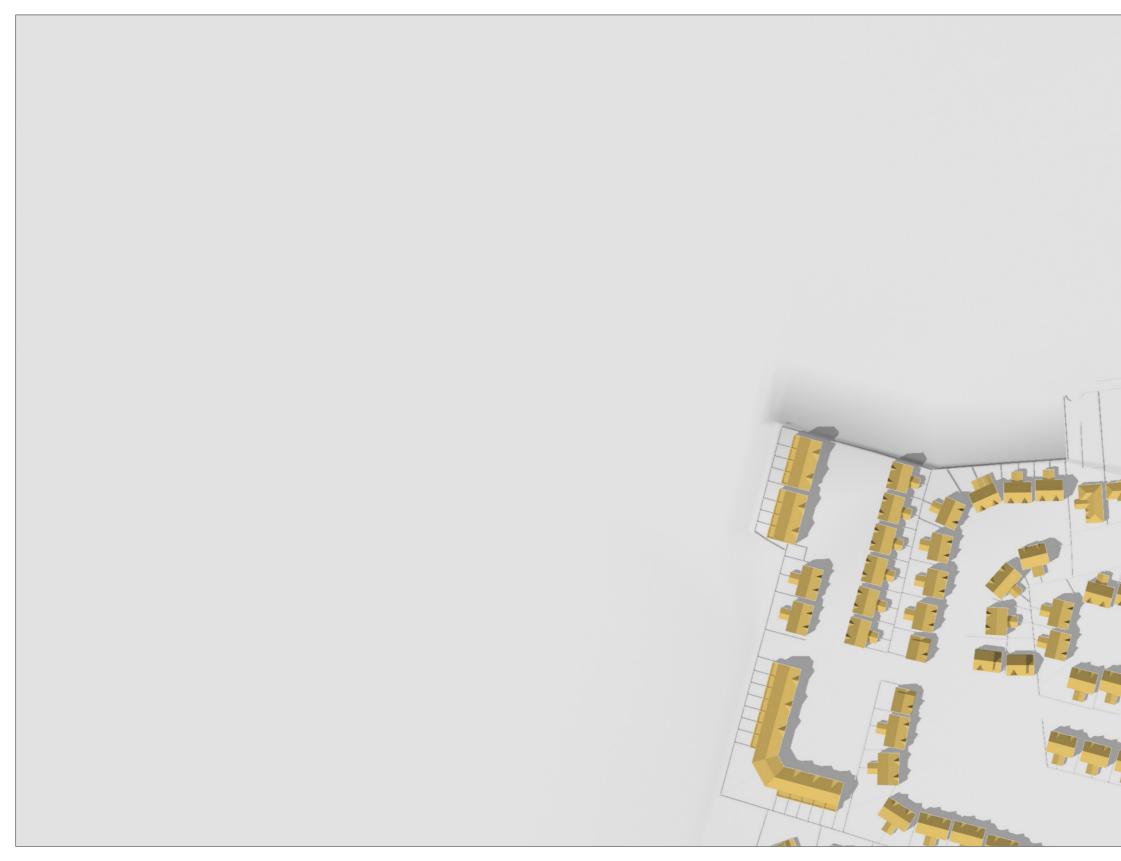

## RECEIVING ENVIRONMENT

OSI LICENCE NO. CYAL50210860 © Ordnance Survey Ireland /Government of Ireland.

TIME : 10.00 AM

DATE : MARCH 21ST - EQUINOX SUNRISE : 6.34 AM SUNSET : 6.49 PM

### PROPOSED DEVELOPMENT

OSI LICENCE NO. CYAL50210860 © Ordnance Survey Ireland /Government of Ireland.

TIME : 10.00 AM

DATE : MARCH 21ST - EQUINOX SUNRISE : 6.34 AM SUNSET : 6.49 PM

## CUMULATIVE

OSI LICENCE NO. CYAL50210860 © Ordnance Survey Ireland /Government of Ireland.

TIME : 10.00 AM

DATE : MARCH 21ST - EQUINOX SUNRISE : 6.34 AM SUNSET : 6.49 PM