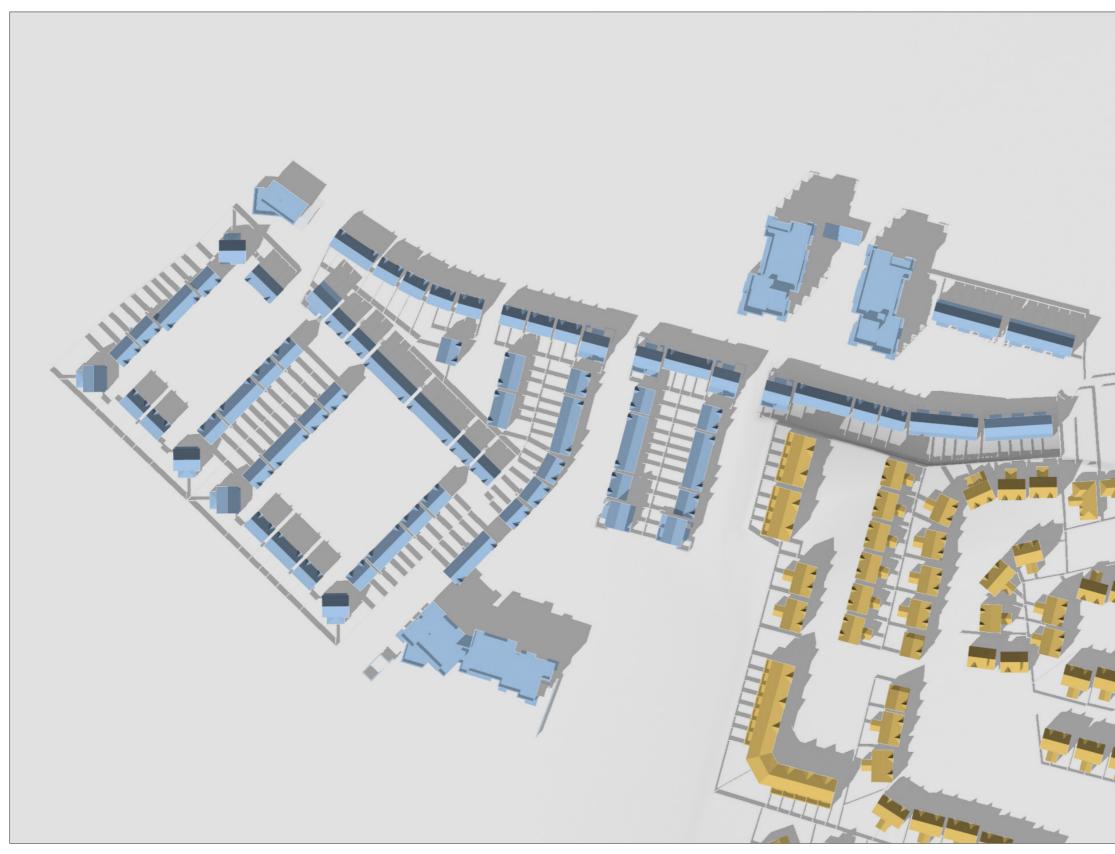

## RECEIVING ENVIRONMENT

OSI LICENCE NO. CYAL50210860 © Ordnance Survey Ireland /Government of Ireland.

TIME : 10.00 AM

DATE : MARCH 21ST - EQUINOX SUNRISE : 6.34 AM SUNSET : 6.49 PM

### PROPOSED DEVELOPMENT

OSI LICENCE NO. CYAL50210860 © Ordnance Survey Ireland /Government of Ireland.

TIME : 10.00 AM

DATE : MARCH 21ST - EQUINOX SUNRISE : 6.34 AM SUNSET : 6.49 PM

## CUMULATIVE

OSI LICENCE NO. CYAL50210860 © Ordnance Survey Ireland /Government of Ireland.

TIME : 10.00 AM

DATE : MARCH 21ST - EQUINOX SUNRISE : 6.34 AM SUNSET : 6.49 PM