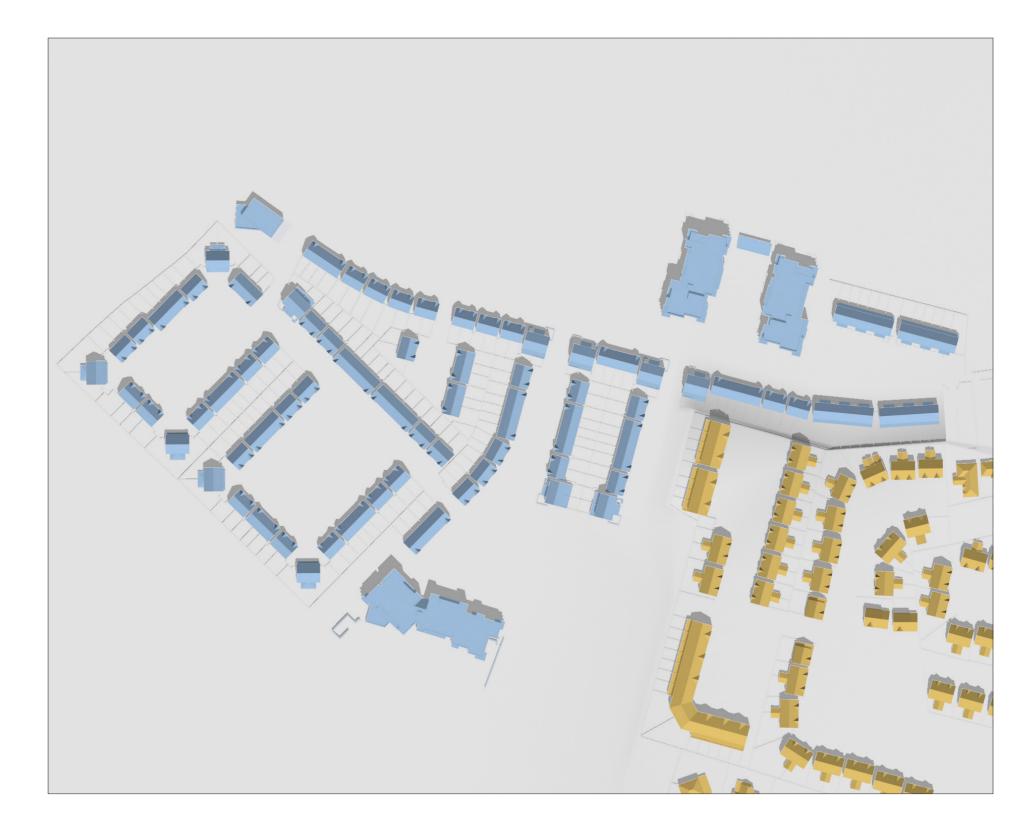

## RECEIVING ENVIRONMENT

OSI LICENCE NO. CYAL50210860 © Ordnance Survey Ireland /Government of Ireland.

TIME : 10.00 AM

DATE : MARCH 21ST - EQUINOX SUNRISE : 6.34 AM SUNSET : 6.49 PM

### PROPOSED DEVELOPMENT

OSI LICENCE NO. CYAL50210860 © Ordnance Survey Ireland /Government of Ireland.

TIME : 10.00 AM

DATE : MARCH 21ST - EQUINOX SUNRISE : 6.34 AM SUNSET : 6.49 PM

## CUMULATIVE

OSI LICENCE NO. CYAL50210860 © Ordnance Survey Ireland /Government of Ireland.

TIME : 10.00 AM

DATE : MARCH 21ST - EQUINOX SUNRISE : 6.34 AM SUNSET : 6.49 PM