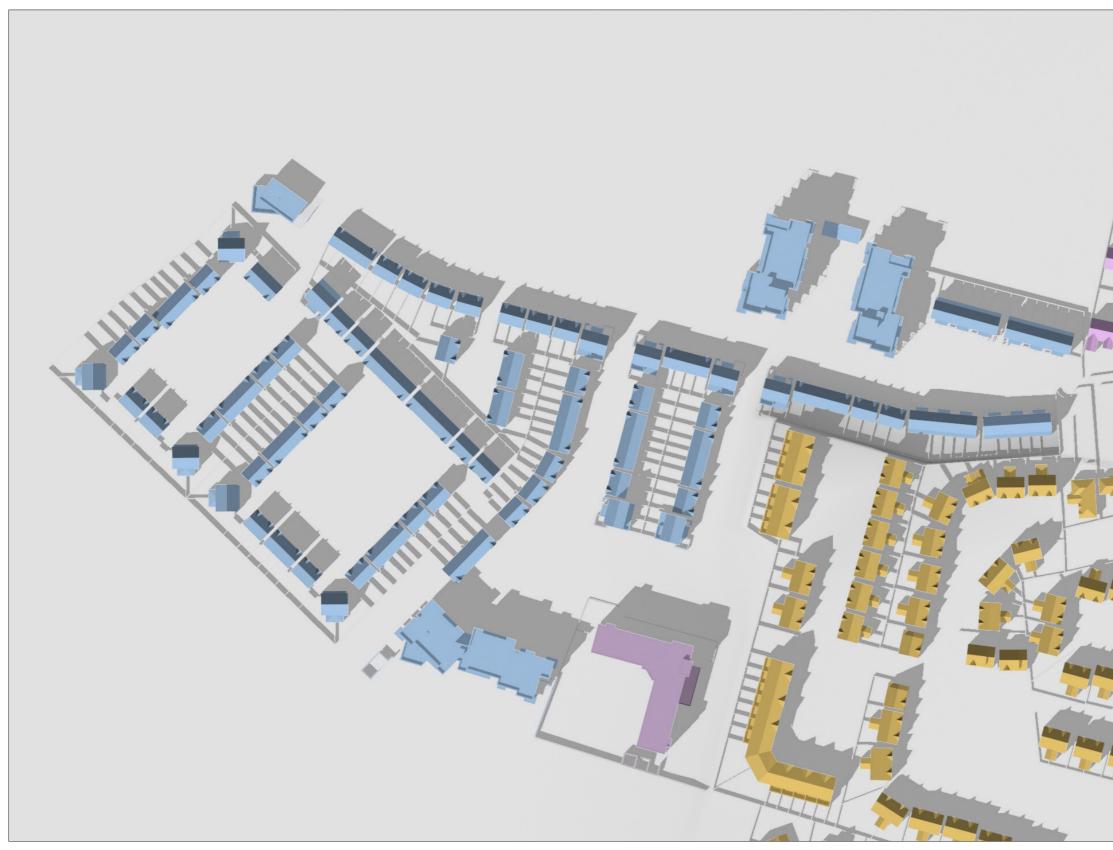

## RECEIVING ENVIRONMENT

OSI LICENCE NO. CYAL50210860 © Ordnance Survey Ireland /Government of Ireland.

TIME : 10.00 AM

DATE : MARCH 21ST - EQUINOX SUNRISE : 6.34 AM SUNSET : 6.49 PM

### PROPOSED DEVELOPMENT

OSI LICENCE NO. CYAL50210860 © Ordnance Survey Ireland /Government of Ireland.

TIME : 10.00 AM

DATE : MARCH 21ST - EQUINOX SUNRISE : 6.34 AM SUNSET : 6.49 PM

## CUMULATIVE

OSI LICENCE NO. CYAL50210860 © Ordnance Survey Ireland /Government of Ireland.

TIME : 10.00 AM

DATE : MARCH 21ST - EQUINOX SUNRISE : 6.34 AM SUNSET : 6.49 PM