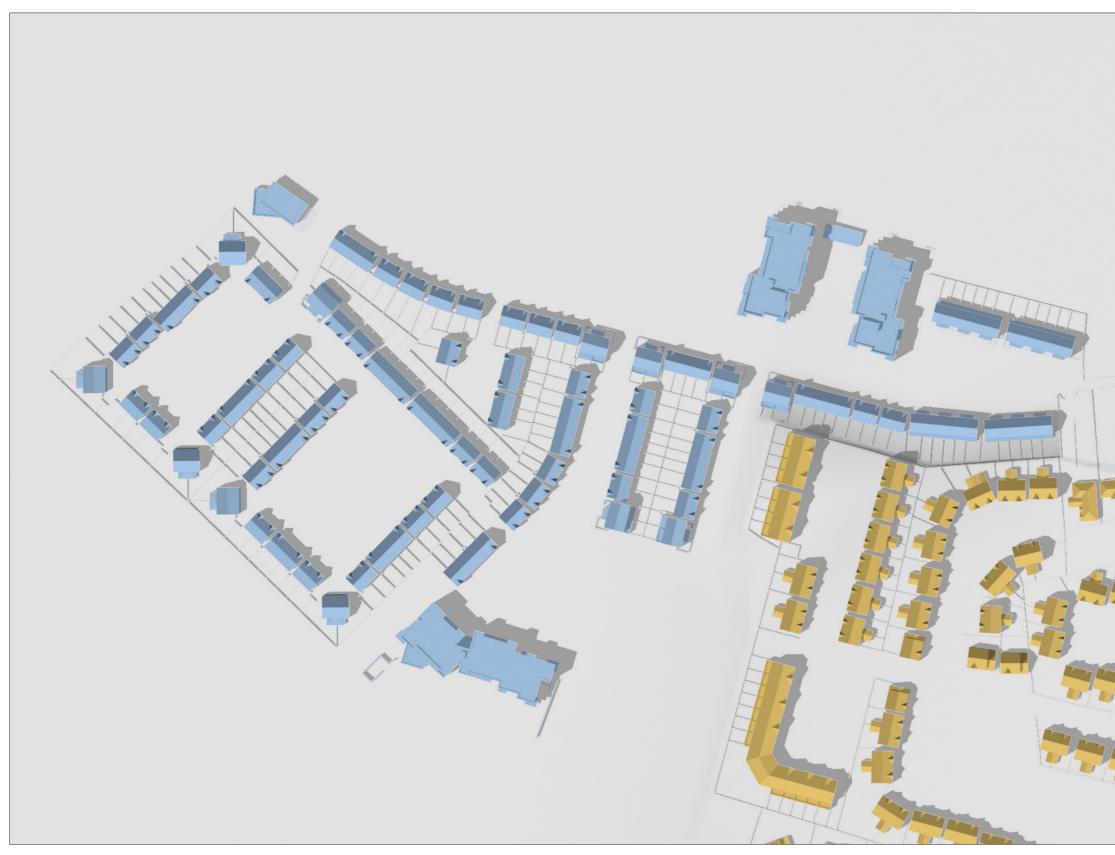

## RECEIVING ENVIRONMENT

OSI LICENCE NO. CYAL50210860 © Ordnance Survey Ireland /Government of Ireland.

TIME : 10.00 AM

DATE : MARCH 21ST - EQUINOX SUNRISE : 6.34 AM SUNSET : 6.49 PM

### PROPOSED DEVELOPMENT

OSI LICENCE NO. CYAL50210860 © Ordnance Survey Ireland /Government of Ireland.

TIME : 10.00 AM

DATE : MARCH 21ST - EQUINOX SUNRISE : 6.34 AM SUNSET : 6.49 PM

## CUMULATIVE

OSI LICENCE NO. CYAL50210860 © Ordnance Survey Ireland /Government of Ireland.

TIME : 10.00 AM

DATE : MARCH 21ST - EQUINOX SUNRISE : 6.34 AM SUNSET : 6.49 PM