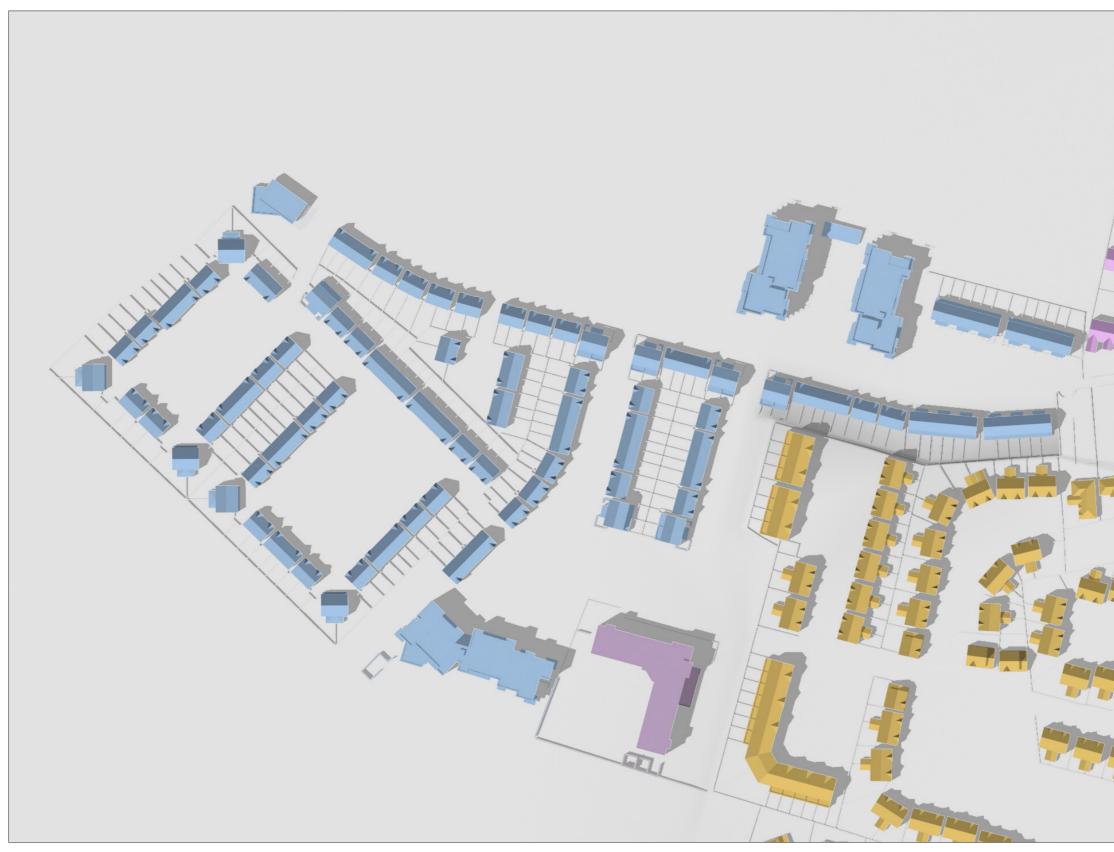

## RECEIVING ENVIRONMENT

OSI LICENCE NO. CYAL50210860 © Ordnance Survey Ireland /Government of Ireland.

TIME : 10.00 AM

DATE : MARCH 21ST - EQUINOX SUNRISE : 6.34 AM SUNSET : 6.49 PM

### PROPOSED DEVELOPMENT

OSI LICENCE NO. CYAL50210860 © Ordnance Survey Ireland /Government of Ireland.

TIME : 10.00 AM

DATE : MARCH 21ST - EQUINOX SUNRISE : 6.34 AM SUNSET : 6.49 PM

## CUMULATIVE

OSI LICENCE NO. CYAL50210860 © Ordnance Survey Ireland /Government of Ireland.

TIME : 10.00 AM

DATE : MARCH 21ST - EQUINOX SUNRISE : 6.34 AM SUNSET : 6.49 PM