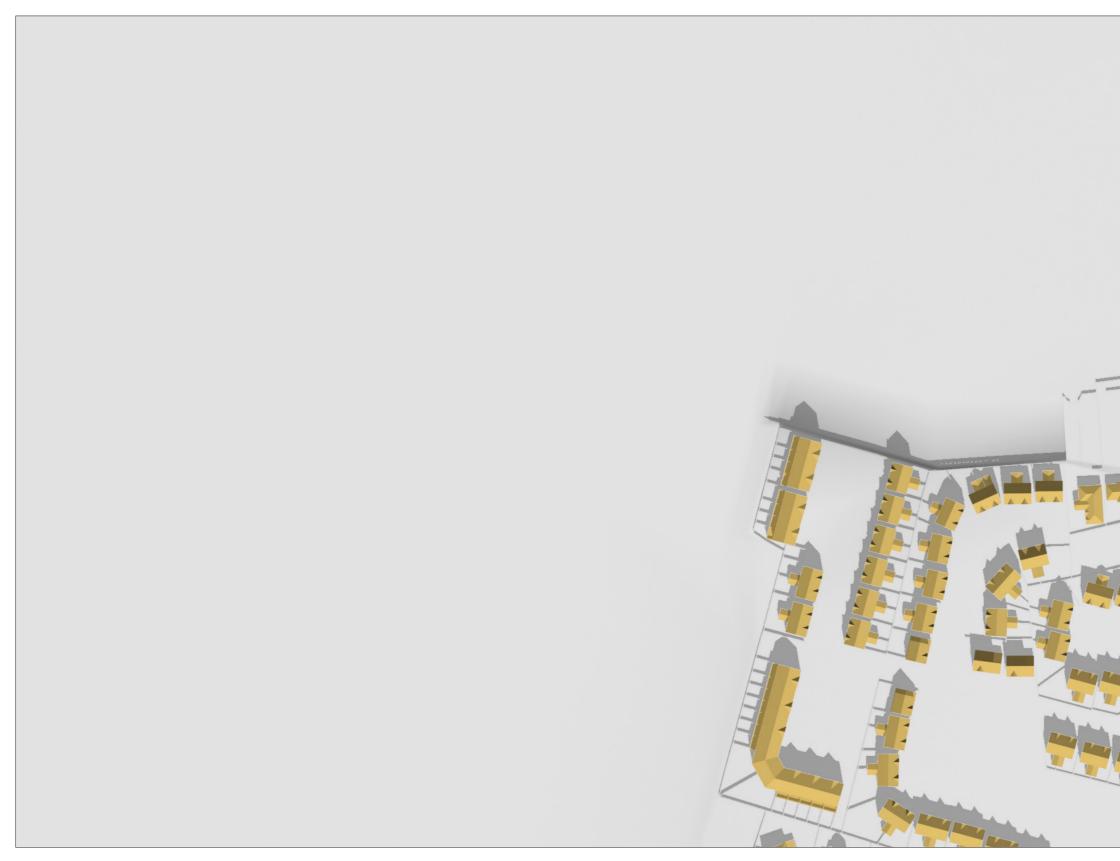

### PROPOSED DEVELOPMENT

OSI LICENCE NO. CYAL50210860 © Ordnance Survey Ireland /Government of Ireland.

TIME : 10.00 AM

DATE : MARCH 21ST - EQUINOX SUNRISE : 6.34 AM SUNSET : 6.49 PM

## PROPOSED DEVELOPMENT

OSI LICENCE NO. CYAL50210860 © Ordnance Survey Ireland /Government of Ireland.

DATE : MARCH 21ST - EQUINOX SUNRISE : 6.34 AM SUNSET : 6.49 PM