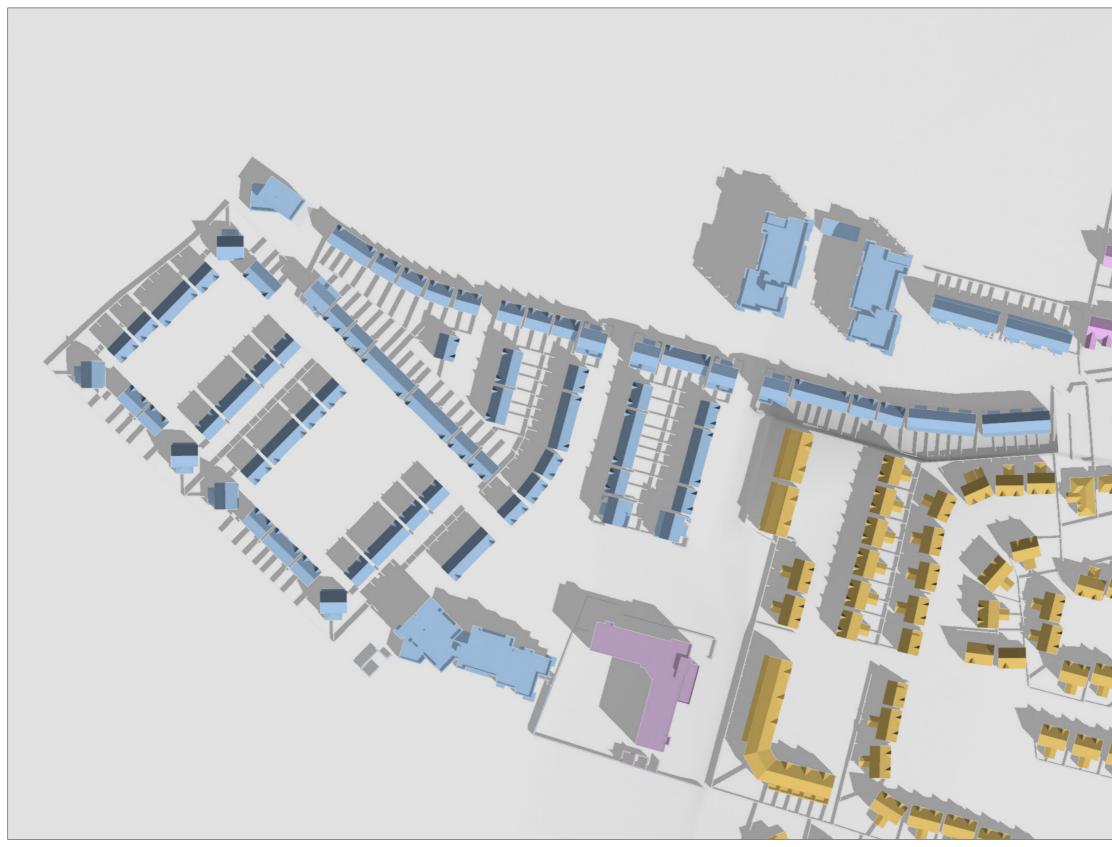

## RECEIVING ENVIRONMENT

OSI LICENCE NO. CYAL50210860 © Ordnance Survey Ireland /Government of Ireland.

TIME : 10.00 AM

DATE : MARCH 21ST - EQUINOX SUNRISE : 6.34 AM SUNSET : 6.49 PM

### PROPOSED DEVELOPMENT

OSI LICENCE NO. CYAL50210860 © Ordnance Survey Ireland /Government of Ireland.

TIME : 10.00 AM

DATE : MARCH 21ST - EQUINOX SUNRISE : 6.34 AM SUNSET : 6.49 PM

## CUMULATIVE

OSI LICENCE NO. CYAL50210860 © Ordnance Survey Ireland /Government of Ireland.

TIME : 10.00 AM

DATE : MARCH 21ST - EQUINOX SUNRISE : 6.34 AM SUNSET : 6.49 PM