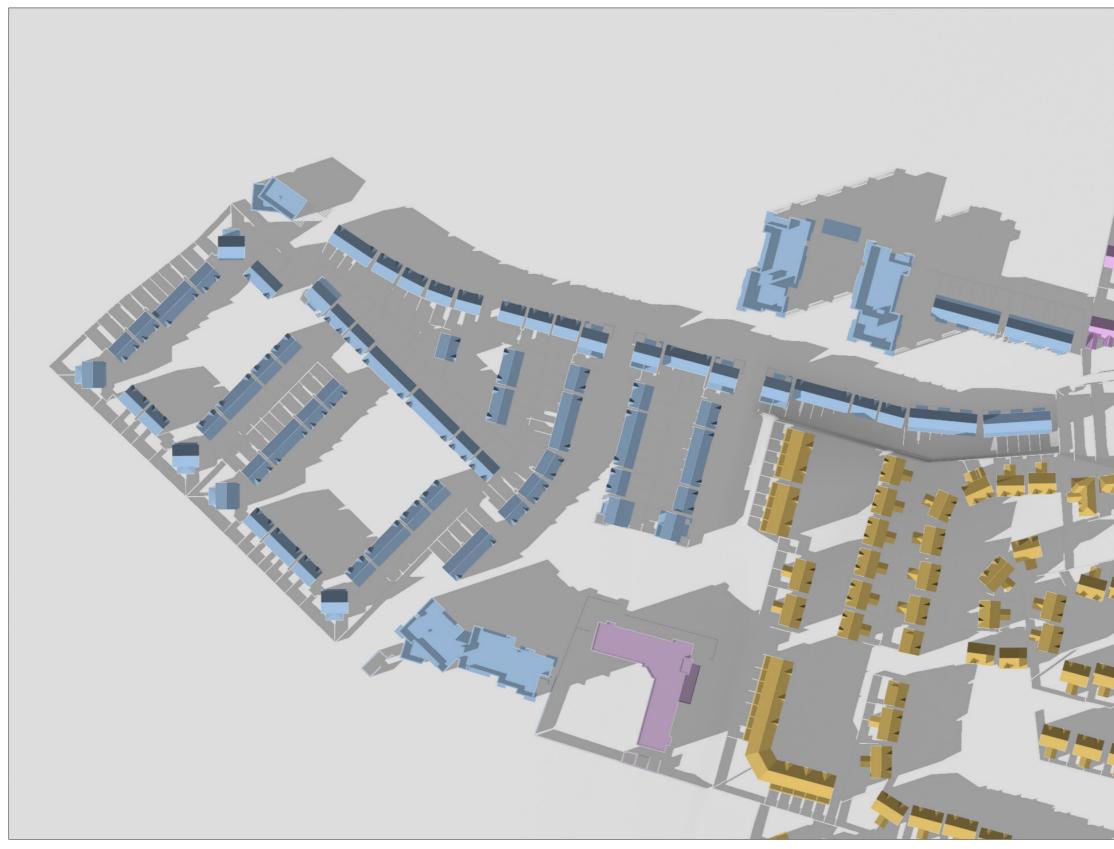

## RECEIVING ENVIRONMENT

OSI LICENCE NO. CYAL50210860 © Ordnance Survey Ireland /Government of Ireland.

TIME : 10.00 AM

DATE : MARCH 21ST - EQUINOX SUNRISE : 6.34 AM SUNSET : 6.49 PM

### PROPOSED DEVELOPMENT

OSI LICENCE NO. CYAL50210860 © Ordnance Survey Ireland /Government of Ireland.

TIME : 10.00 AM

DATE : MARCH 21ST - EQUINOX SUNRISE : 6.34 AM SUNSET : 6.49 PM

## CUMULATIVE

OSI LICENCE NO. CYAL50210860 © Ordnance Survey Ireland /Government of Ireland.

TIME : 10.00 AM

DATE : MARCH 21ST - EQUINOX SUNRISE : 6.34 AM SUNSET : 6.49 PM