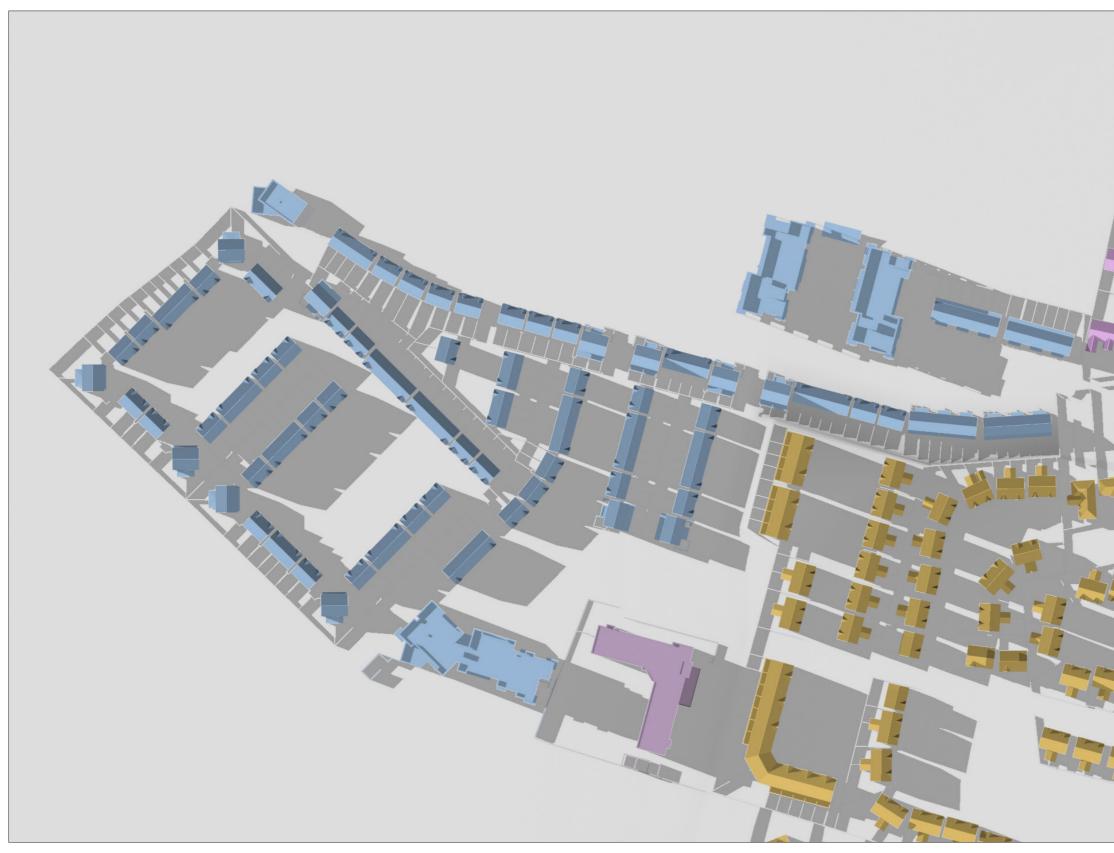

## RECEIVING ENVIRONMENT

OSI LICENCE NO. CYAL50210860 © Ordnance Survey Ireland /Government of Ireland.

TIME : 10.00 AM

DATE : MARCH 21ST - EQUINOX SUNRISE : 6.34 AM SUNSET : 6.49 PM

### PROPOSED DEVELOPMENT

OSI LICENCE NO. CYAL50210860 © Ordnance Survey Ireland /Government of Ireland.

TIME : 10.00 AM

DATE : MARCH 21ST - EQUINOX SUNRISE : 6.34 AM SUNSET : 6.49 PM

## CUMULATIVE

OSI LICENCE NO. CYAL50210860 © Ordnance Survey Ireland /Government of Ireland.

TIME : 10.00 AM

DATE : MARCH 21ST - EQUINOX SUNRISE : 6.34 AM SUNSET : 6.49 PM