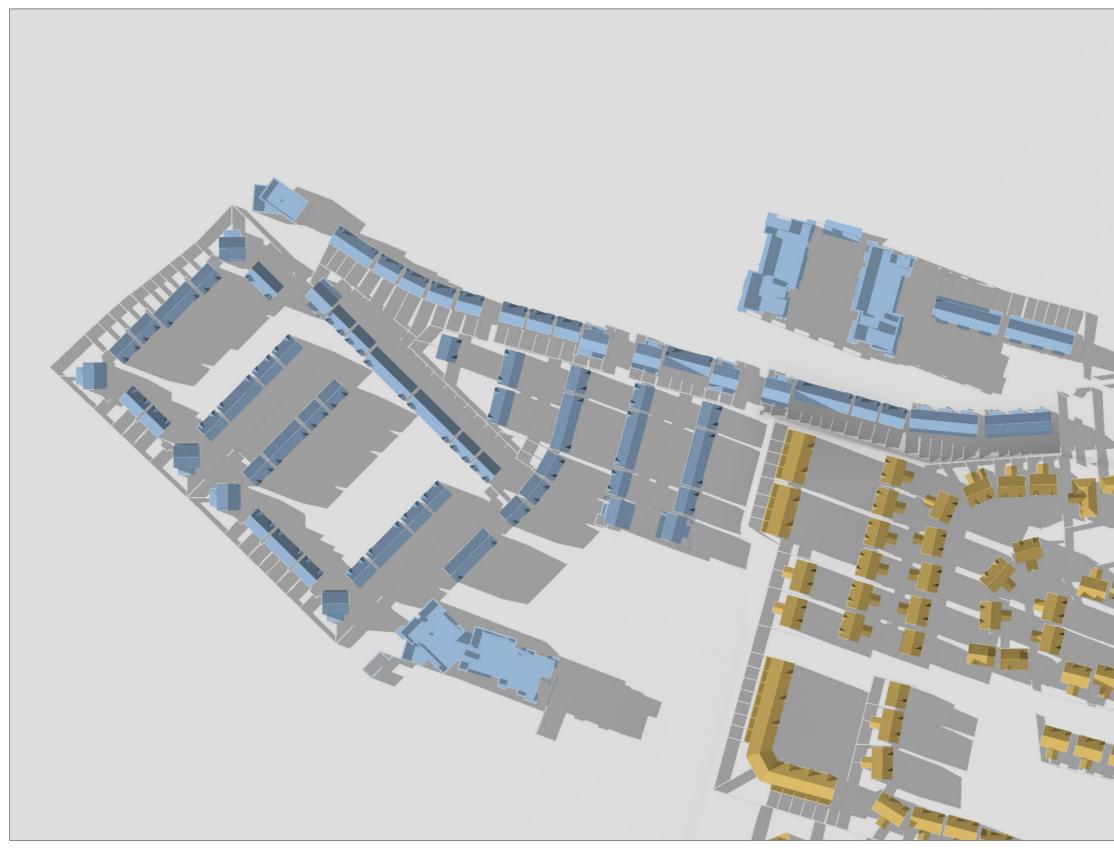

## RECEIVING ENVIRONMENT

OSI LICENCE NO. CYAL50210860 © Ordnance Survey Ireland /Government of Ireland.

TIME : 10.00 AM

DATE : MARCH 21ST - EQUINOX SUNRISE : 6.34 AM SUNSET : 6.49 PM

### PROPOSED DEVELOPMENT

OSI LICENCE NO. CYAL50210860 © Ordnance Survey Ireland /Government of Ireland.

TIME : 10.00 AM

DATE : MARCH 21ST - EQUINOX SUNRISE : 6.34 AM SUNSET : 6.49 PM

## CUMULATIVE

OSI LICENCE NO. CYAL50210860 © Ordnance Survey Ireland /Government of Ireland.

TIME : 10.00 AM

DATE : MARCH 21ST - EQUINOX SUNRISE : 6.34 AM SUNSET : 6.49 PM