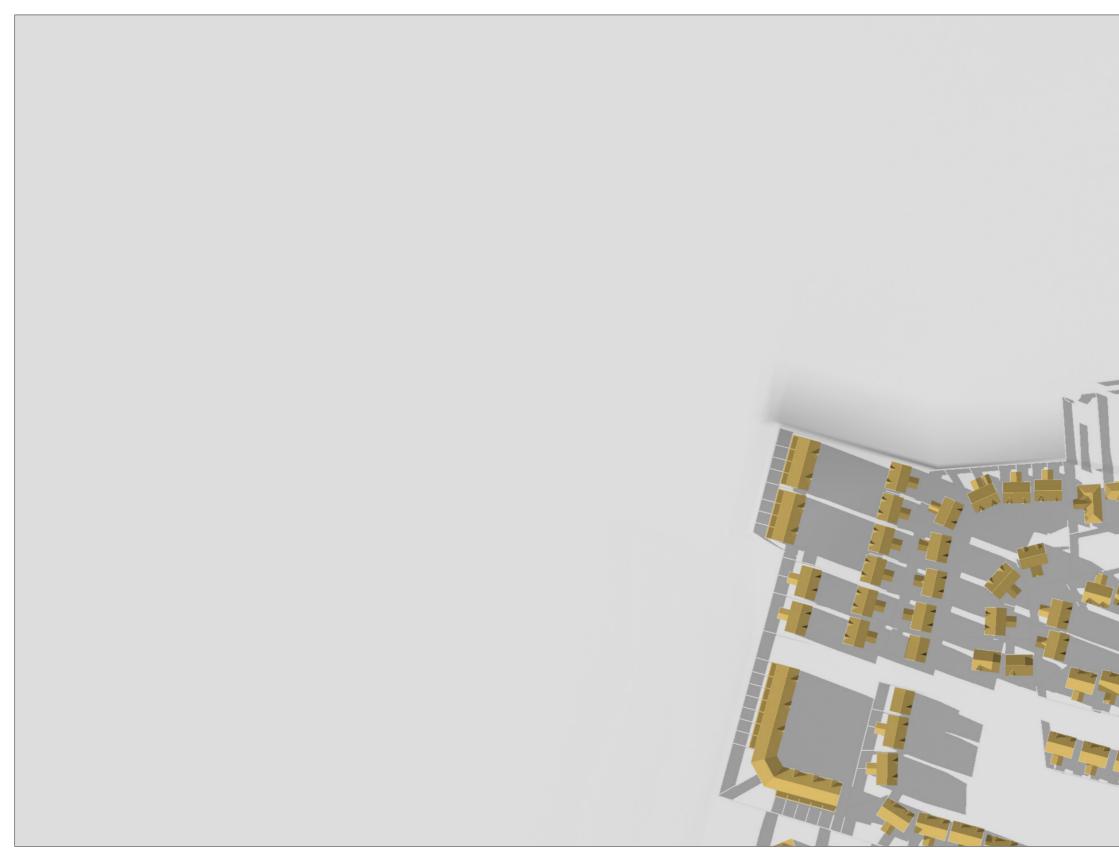

## RECEIVING ENVIRONMENT

OSI LICENCE NO. CYAL50210860 © Ordnance Survey Ireland /Government of Ireland.

TIME : 10.00 AM

DATE : MARCH 21ST - EQUINOX SUNRISE : 6.34 AM SUNSET : 6.49 PM

### PROPOSED DEVELOPMENT

OSI LICENCE NO. CYAL50210860 © Ordnance Survey Ireland /Government of Ireland.

TIME : 10.00 AM

DATE : MARCH 21ST - EQUINOX SUNRISE : 6.34 AM SUNSET : 6.49 PM

## CUMULATIVE

OSI LICENCE NO. CYAL50210860 © Ordnance Survey Ireland /Government of Ireland.

TIME : 10.00 AM

DATE : MARCH 21ST - EQUINOX SUNRISE : 6.34 AM SUNSET : 6.49 PM