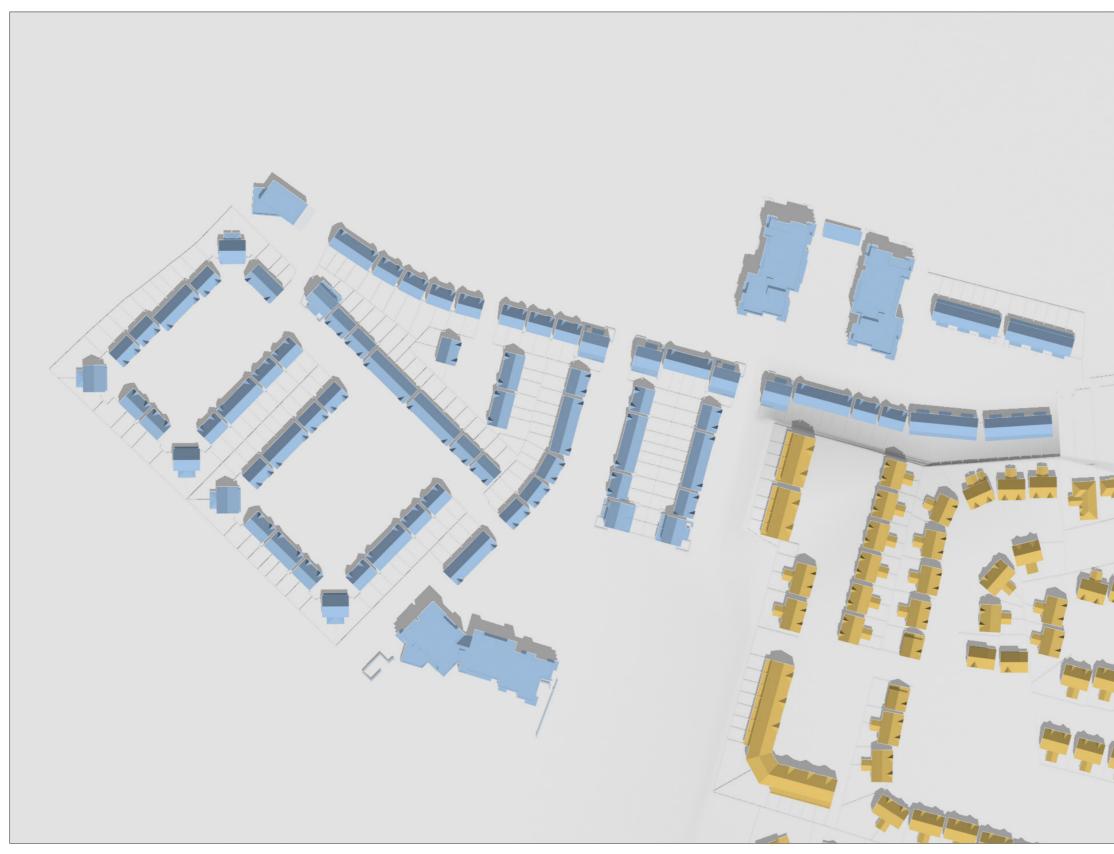

## RECEIVING ENVIRONMENT

OSI LICENCE NO. CYAL50210860 © Ordnance Survey Ireland /Government of Ireland.

TIME : 10.00 AM

DATE : MARCH 21ST - EQUINOX SUNRISE : 6.34 AM SUNSET : 6.49 PM

### PROPOSED DEVELOPMENT

OSI LICENCE NO. CYAL50210860 © Ordnance Survey Ireland /Government of Ireland.

TIME : 10.00 AM

DATE : MARCH 21ST - EQUINOX SUNRISE : 6.34 AM SUNSET : 6.49 PM

## CUMULATIVE

OSI LICENCE NO. CYAL50210860 © Ordnance Survey Ireland /Government of Ireland.

TIME : 10.00 AM

DATE : MARCH 21ST - EQUINOX SUNRISE : 6.34 AM SUNSET : 6.49 PM