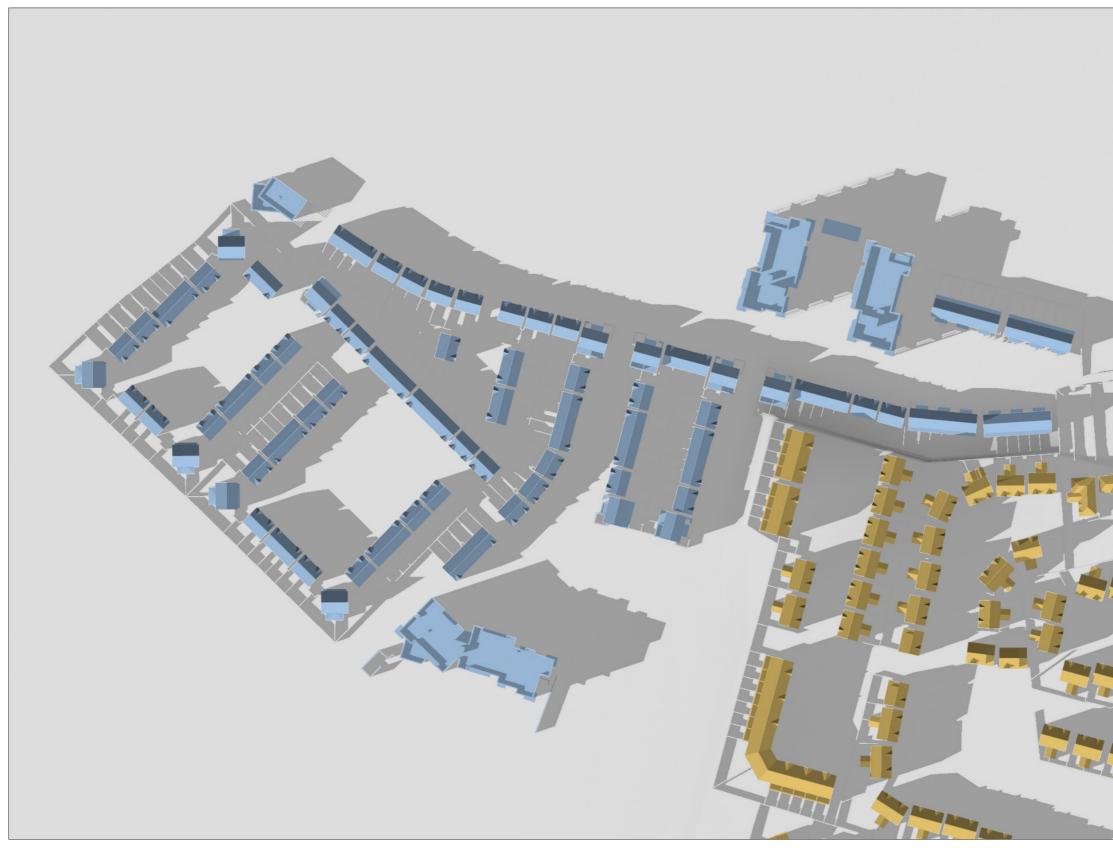

### PROPOSED DEVELOPMENT

OSI LICENCE NO. CYAL50210860 © Ordnance Survey Ireland /Government of Ireland.

TIME : 10.00 AM

DATE : MARCH 21ST - EQUINOX SUNRISE : 6.34 AM SUNSET : 6.49 PM