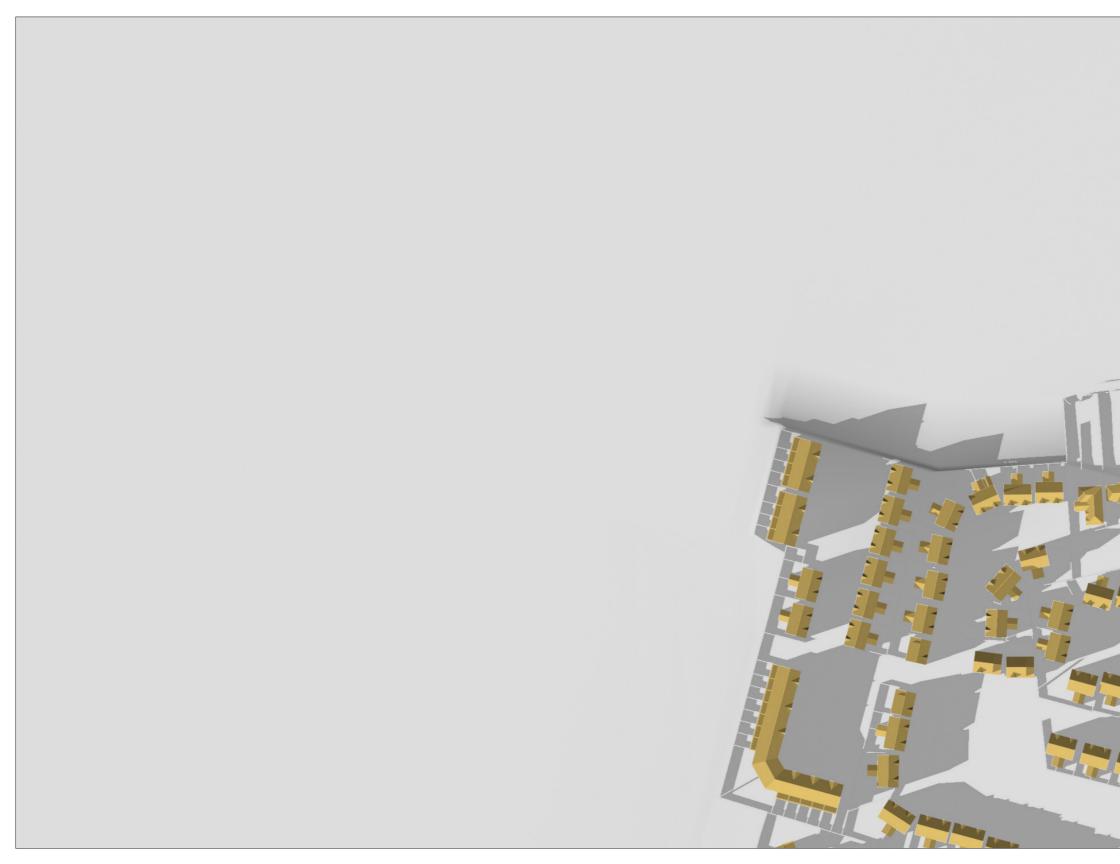

## RECEIVING ENVIRONMENT

OSI LICENCE NO. CYAL50210860 © Ordnance Survey Ireland /Government of Ireland.

TIME : 10.00 AM

DATE : MARCH 21ST - EQUINOX SUNRISE : 6.34 AM SUNSET : 6.49 PM