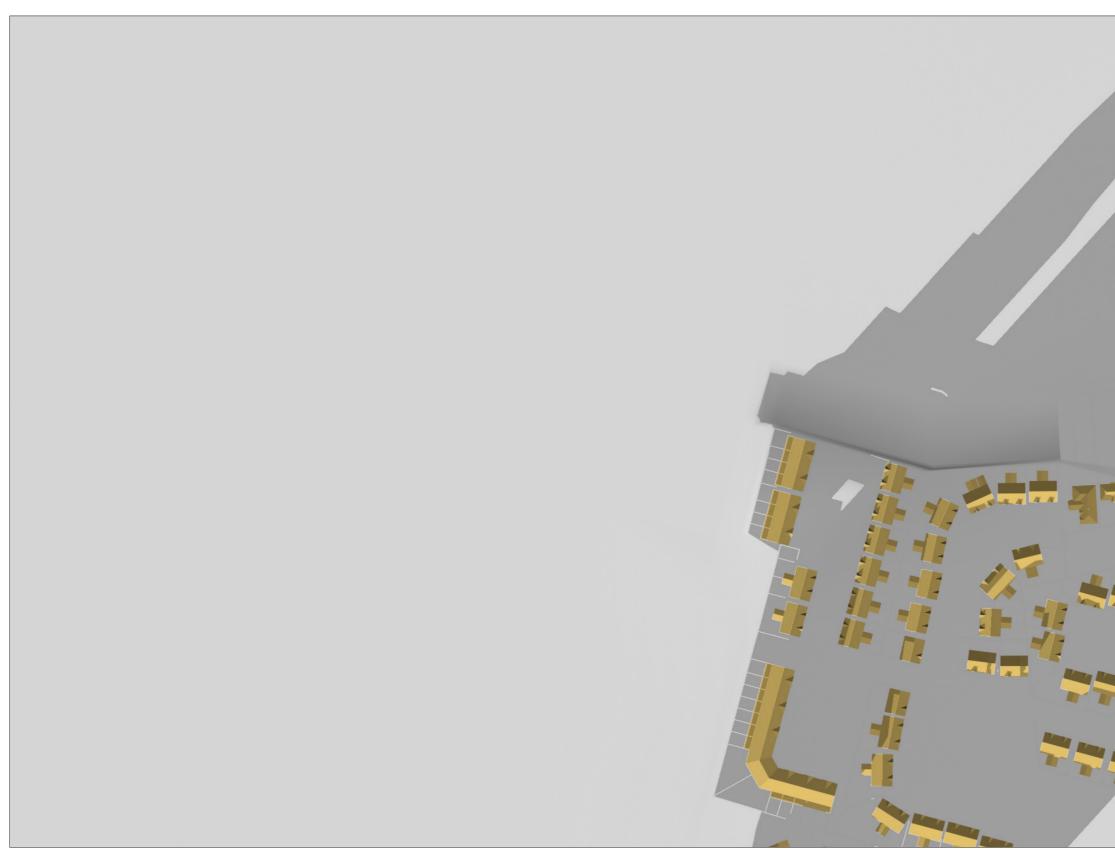

## RECEIVING ENVIRONMENT

OSI LICENCE NO. CYAL50210860 © Ordnance Survey Ireland /Government of Ireland.

TIME : 10.00 AM

DATE : MARCH 21ST - EQUINOX SUNRISE : 6.34 AM SUNSET : 6.49 PM

### PROPOSED DEVELOPMENT

OSI LICENCE NO. CYAL50210860 © Ordnance Survey Ireland /Government of Ireland.

TIME : 10.00 AM

DATE : MARCH 21ST - EQUINOX SUNRISE : 6.34 AM SUNSET : 6.49 PM

## CUMULATIVE

OSI LICENCE NO. CYAL50210860 © Ordnance Survey Ireland /Government of Ireland.

TIME : 10.00 AM

DATE : MARCH 21ST - EQUINOX SUNRISE : 6.34 AM SUNSET : 6.49 PM